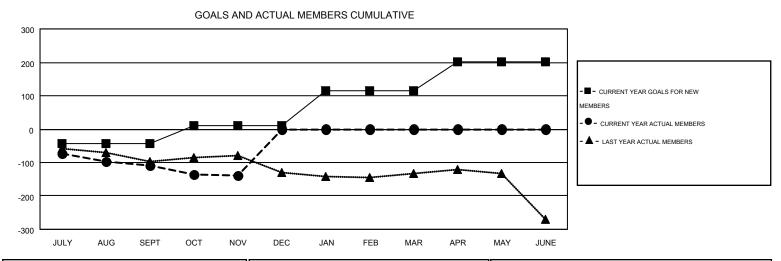

## MONTHLY MEMBERSHIP PROGRESS REPORT

Multiple District 24

Results as of: 11/30/2016

**LOCATION: VIRGINIA** 

| GMT: CINDY    | / GREGG          |                   |                  |                  | _                             |                    |                                        |                    | GMT CA 1         |  |
|---------------|------------------|-------------------|------------------|------------------|-------------------------------|--------------------|----------------------------------------|--------------------|------------------|--|
|               |                  | Clubs             |                  |                  | Members RESULTS FOR 2016-2017 |                    |                                        |                    |                  |  |
|               | RESU             | LTS FOR 2016-2017 | ·                |                  |                               |                    |                                        |                    |                  |  |
| QUARTER       | NEW CLUB<br>GOAL | NEW CLUBS         | DROPPED<br>CLUBS | NET<br>GAIN/LOSS | QUARTER                       | NEW MEMBER<br>GOAL | CHARTER AND<br>NEW<br>MEMBERS<br>ADDED | DROPPED<br>MEMBERS | NET<br>GAIN/LOSS |  |
| JULY/AUG/SEPT | 1                | 1                 | 2                | -1               | JULY/AUG/SEPT                 | -42                | 135                                    | 244                | -109             |  |
| OCT/NOV/DEC   | 1                | 0                 | 1                | -1               | OCT/NOV/DEC                   | 52                 | 104                                    | 134                | -30              |  |
| JAN/FEB/MAR   | 3                | 0                 | 0                | 0                | JAN/FEB/MAR                   | 104                | 0                                      | 0                  | 0                |  |
| APR/MAY/JUNE  | 3                | 0                 | 0                | 0                | APR/MAY/JUNE                  | 87                 | 0                                      | 0                  | 0                |  |