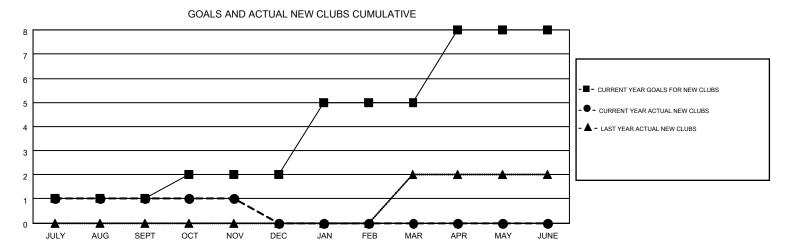

## MONTHLY MEMBERSHIP PROGRESS REPORT

Multiple District 24

Results as of: 11/30/2016

**LOCATION: VIRGINIA** 

| GMT: CINDY    | / GREGG          |                   |                  |                  | _                             |                    |                                        |                    | GMT CA 1         |  |
|---------------|------------------|-------------------|------------------|------------------|-------------------------------|--------------------|----------------------------------------|--------------------|------------------|--|
|               |                  | Clubs             |                  |                  | Members RESULTS FOR 2016-2017 |                    |                                        |                    |                  |  |
|               | RESU             | LTS FOR 2016-2017 | ·                |                  |                               |                    |                                        |                    |                  |  |
| QUARTER       | NEW CLUB<br>GOAL | NEW CLUBS         | DROPPED<br>CLUBS | NET<br>GAIN/LOSS | QUARTER                       | NEW MEMBER<br>GOAL | CHARTER AND<br>NEW<br>MEMBERS<br>ADDED | DROPPED<br>MEMBERS | NET<br>GAIN/LOSS |  |
| JULY/AUG/SEPT | 1                | 1                 | 2                | -1               | JULY/AUG/SEPT                 | -42                | 135                                    | 244                | -109             |  |
| OCT/NOV/DEC   | 1                | 0                 | 1                | -1               | OCT/NOV/DEC                   | 52                 | 104                                    | 134                | -30              |  |
| JAN/FEB/MAR   | 3                | 0                 | 0                | 0                | JAN/FEB/MAR                   | 104                | 0                                      | 0                  | 0                |  |
| APR/MAY/JUNE  | 3                | 0                 | 0                | 0                | APR/MAY/JUNE                  | 87                 | 0                                      | 0                  | 0                |  |